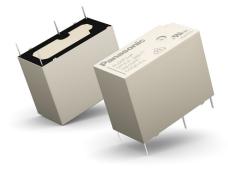

## **10A Power Relays**

LQ Series Reflow processable universally applicable relay

**IN Your Future** 

The LQ relay is the universal talent among power relays. Both 1FormA and 1FormC types comply with IEC/ EN60335-1 for household applications, can be used up to 105°C and offer a high dielectric strength voltage between contact and coil of 4,000 Vrms. To meet the requirements of modern manufacturing processes, LQ series is available as PiP reflow type.

## **Key Features**

- Small size 20 x 10 x 16mm
- 10A 125VAC, 8A 250VAC, 5A 30VDC
- 1FormA, 1FormC
- Ambient temperature up to 105°C
- Reflow solderable
- 8,000 V surge withstand voltage between contact and coil
- High inrush type: 40A /100µs, 30A/0.5s, TV3
- High inrush type: creepage & clearance ≥ 5.5mm
- UL, C-UL, VDE approved