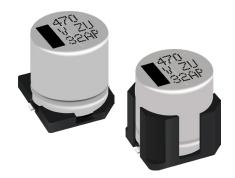

## **ZUU** series

Highest Ripple Current and Lowest ESR with High Endurance Rating of 125°C / 135°C at 4,000 hours

Hybrid capacitor's ZUU series capacitors feature the highest ripple current handling capability up to 6.1 Arms at both 125°C and 135°C, together with largest capacitance up to 1000 $\mu$ F maximum and the low ESR down to 8m $\Omega$ . The ZUU series also exhibits extremely high endurance with 4,000 hours at both 125°C and 135°C. The use of the ZUU series capacitors can contribute to miniaturization on PCB area up to 40% by reducing the number of capacitors required on the PCB. The ZUU series is AEC-Q200 compliant and ideal for several "under the hood" automotive, telecommunications, industrial, and general power applications.

## **Key Features**

- Rated voltage of 25 63VDC
- Endurance rating with double spec of 125°C 4000h and 135°C 4000h
- AEC-Q200 compliant
- High ripple current up to 6.1A
- Capacitance 120µF 1000µF
- Best in class ESR down to  $8m\Omega$
- Ultra low leakage current
- 30G vibratation proof parts available